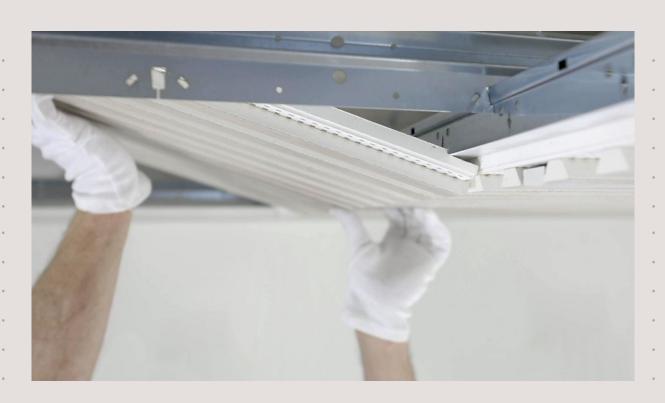

#### STANDARD T-GRID SYSTEM

Rold12 is installed, using your standard T24 grid system: a proven and popular technique which saves time in planning and allows easy access for installations.

### STANDARD INSTALLATION SYSTEM

- / Suspension grid for concealed system
- / Primary profile used as spacer bar, ensuring a simple installation process
- / Installation of tile from below the grid
- / Installation depth down to 135mm
- Suitable for diffuse ventilation
- Compatible with the well-known installation T24 grid system