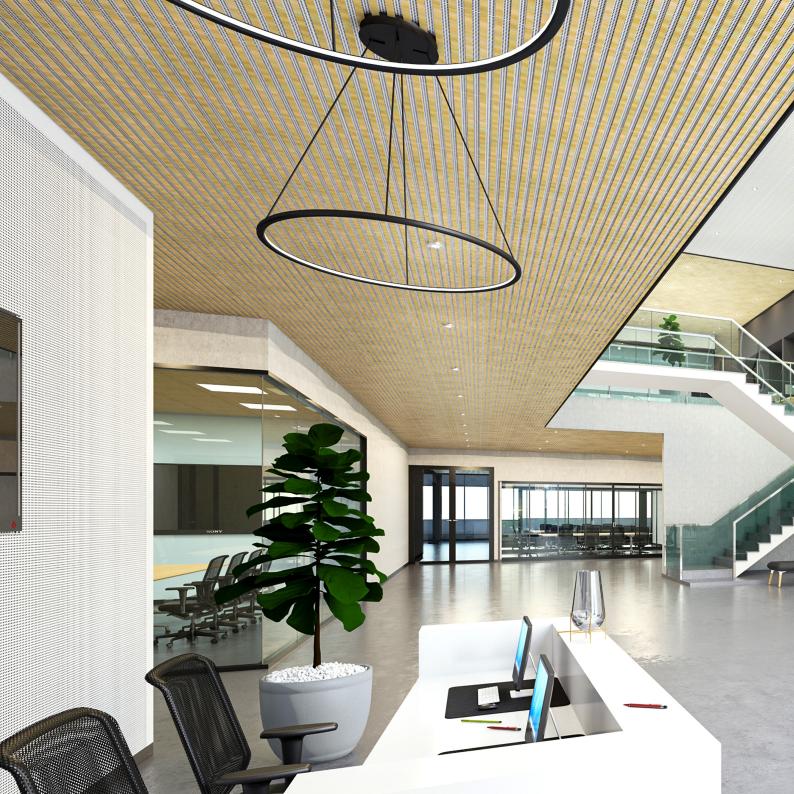

NEW GYPSUM DIMENSION

**KNAUFDANOLINE** 



#### ROLD<sup>12</sup>

## NEW DESIGN DIMENSION

In all its Danish elegance, Rold12 is a ground-breaking, threedimensional gypsum ceiling that brings the beauty of natural materials into everyday spaces.

Inspired by the majestic woods of Denmark Rold12 creates a modern and organic look with an unbroken endless surface. By combining the functional benefits of a demountable ceiling with a new way of thinking gypsum, we have created new dimensional possibilities for designing ceilings.

Rold12 is 100% recyclable - made from gypsum which is a pure and natural material healthy for both people and building. Gypsum can be recycled again and again which makes it a truely sustainable material.





#### STANDARD T-GRID SYSTEM

Rold12 is installed, using your standard T24 grid system: a proven an