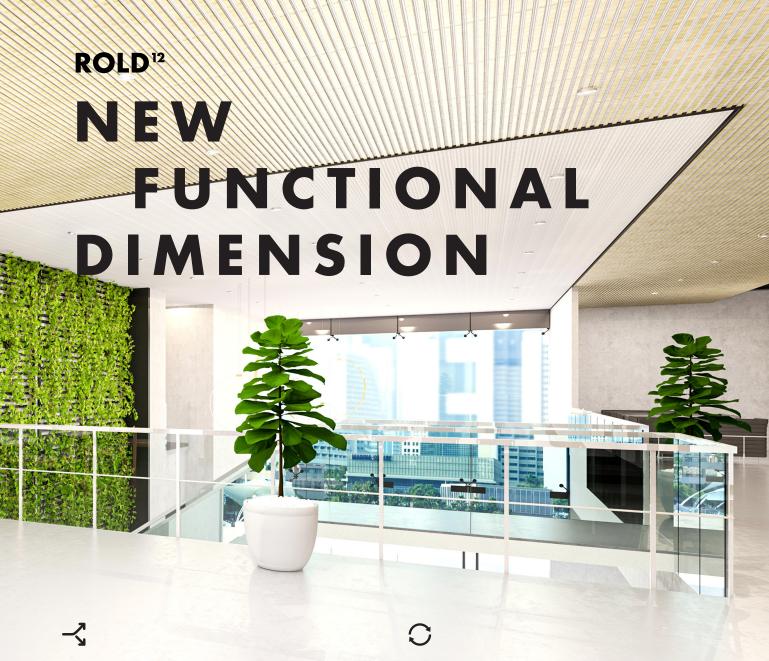

#### ROLD<sup>12</sup>

## NEW DESIGN DIMENSION

In all its Danish elegance, Rold12 is a ground-breaking, threedimensional gypsum ceiling that brings the beauty of natural materials into everyday spaces.

Inspired by the majestic woods of Denmark Rold12 creates a modern and organic look with an unbroken endless surface. By combining the functional benefits of a demountable ceiling with a new way of thinking gypsum, we have created new dimensional possibilities for designing ceilings.