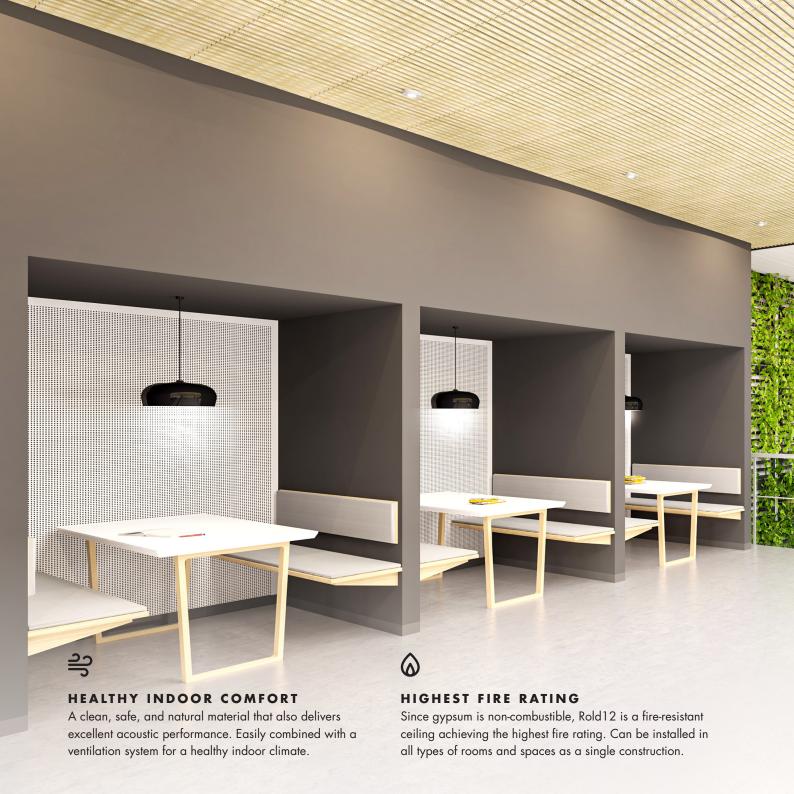

#### **FUNCTION**

/ Acoustics: 0.80 - 0.90 aw / NRC

Fire Classification: A2,s1-d0

Ventilation: Tested and approved as ventilation ceiling with concealed air inlet

/ Air quality: Air purification with Cleaneo Technology

Top classification (A+) for VOC emission according to ISO 16000-9