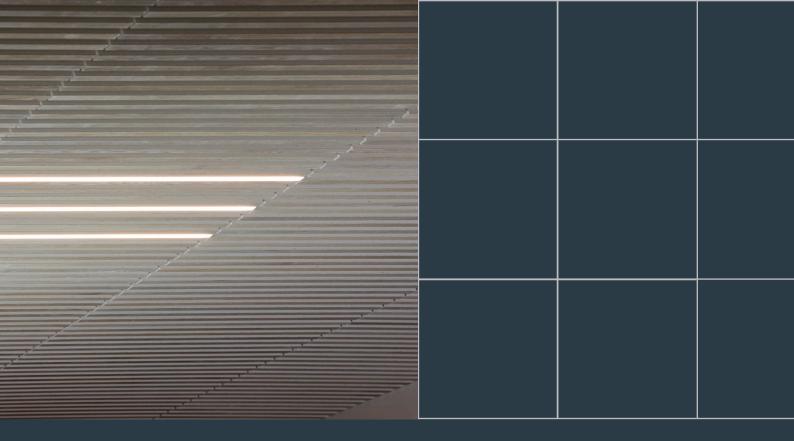

## LIGHT UP YOUR DESIGN

DANOlight LED strips are made specifically for Rold12 ceiling tiles to bring countless design options into your creation.

/ Size: 23.5x10x595mm

/ Kelvin / K: 3000

/ Lumen / per meter: 1440

/ Power: 24V LED / 300 per meter

#### **FIXTURES**

Integrating fixtures is no problem. Pre-cut tiles can be factory ordered to your specifications, or tiles can be cut on site during installation.

ROLD<sup>12</sup>