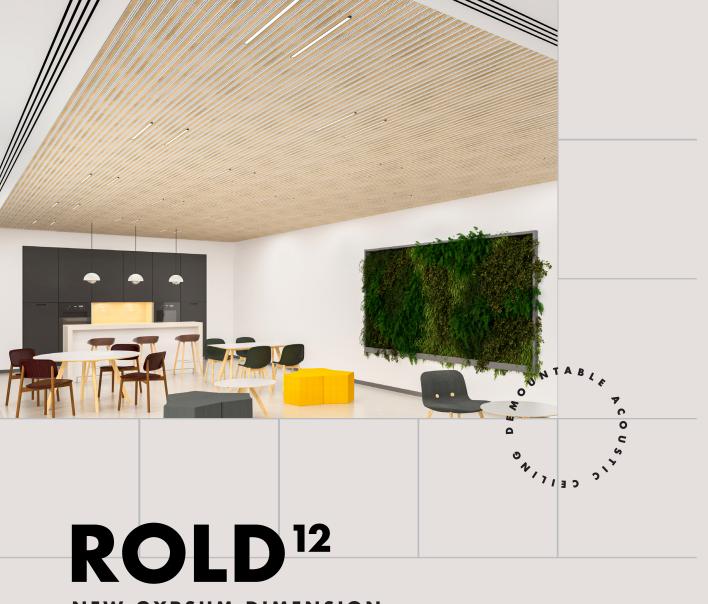

#### ROLD<sup>12</sup>

## NEW DESIGN DIMENSION

In all its Danish elegance, Rold12 is a ground-breaking, threedimensional gypsum ceiling that brings the beauty of natural materials into everyday spaces.

Inspired by the majestic woods of Denmark Rold12 creates a modern and organic look with an unbroken endless surface. By combining the functional benefits of a demountable ceiling with a new way of thinking gypsum, we have created new dimensional possibilities for designing ceilings.