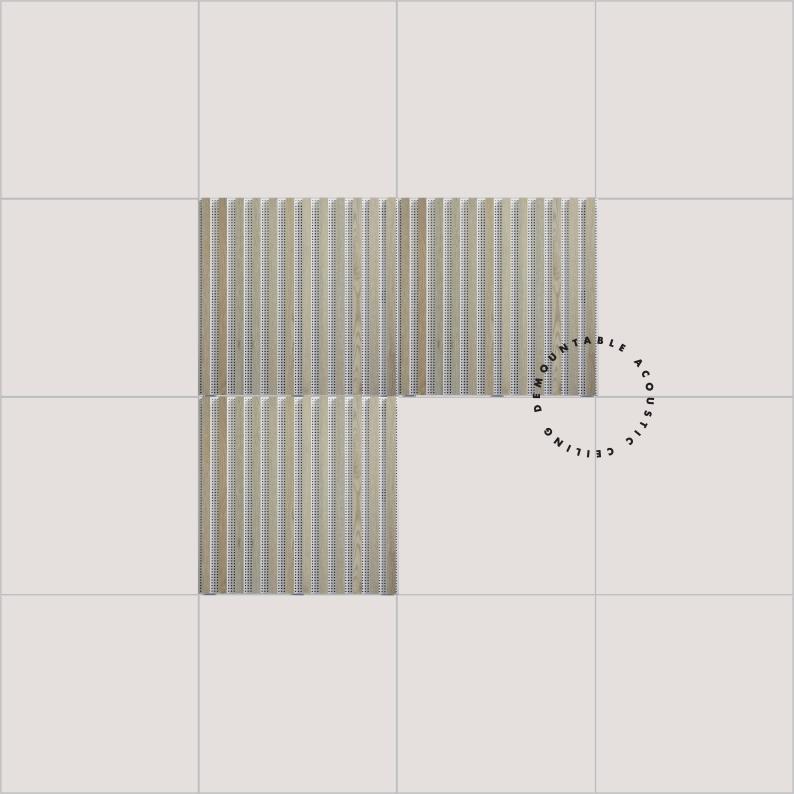

## NEW DESIGN DIMENSION

In all its Danish elegance, Rold12 is a ground-breaking, threedimensional gypsum ceiling that brings the beauty of natural materials into everyday spaces.

Inspired by the majestic woods of Denmark Rold12 creates a modern and organic look with an unbroken endless surface. By combining the functional benefits of a demountable ceiling with a new way of thinking gypsum, we have created new dimensional possibilities for designing ceilings.

#### PERFORATED TILE

| Size: 600x600x12.5mm

/ Finish: White water-based paint (RAL 9003)

#### GYPSUM STRIPS

/ Number: 12 strips

/ Size: 25x600x12.5mm

/ Finish: White oak print