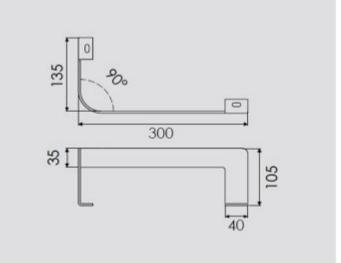

## **TECHNICAL DATA SHEET**

Product Code: 753685

Product Description: iflo Capra Asymmetrical Towel Bar

## **Product Specification**

Material: Mild steel - chrome plated

Fittings: Top fixing plugs and screws

Systems: N/A