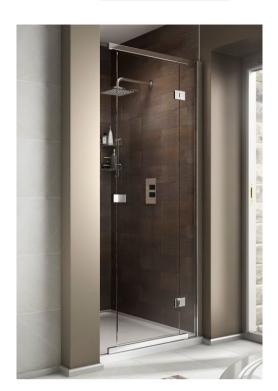

## **TECHNICAL DATA SHEET**

Product Code: 872565

Product Description: iflo Alamere 1000mm Pivot Door

## **Product Specification**

Material:

8mm toughened safety glass with easy clean coating for reduced limescale

Stainless steel roller bearings

Chrome plated, cast metal corner joints

Fittings:

top and bottom wheel runner system Concealed fixings

20mm adjustment for uneven walls

Crystal clear glass-to-glass seals

Suitable for use with power showers

Can be installed as three sided enclosure

Can be installed to give right or left hand access