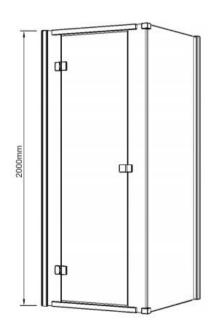

Systems:

N/A

Do not clean with abrasive cleaning products

Product with visible defect must not be installed, this will invalidate the guarantee and product cannot be returned.

2000mm height to accommodate slimmer shower trays

20mm adjustment for uneven walls

Crystal clear glass-to-glass seals

Suitable for use with power showers

Can be installed as three sided enclosure

Can be installed to give right or left hand access