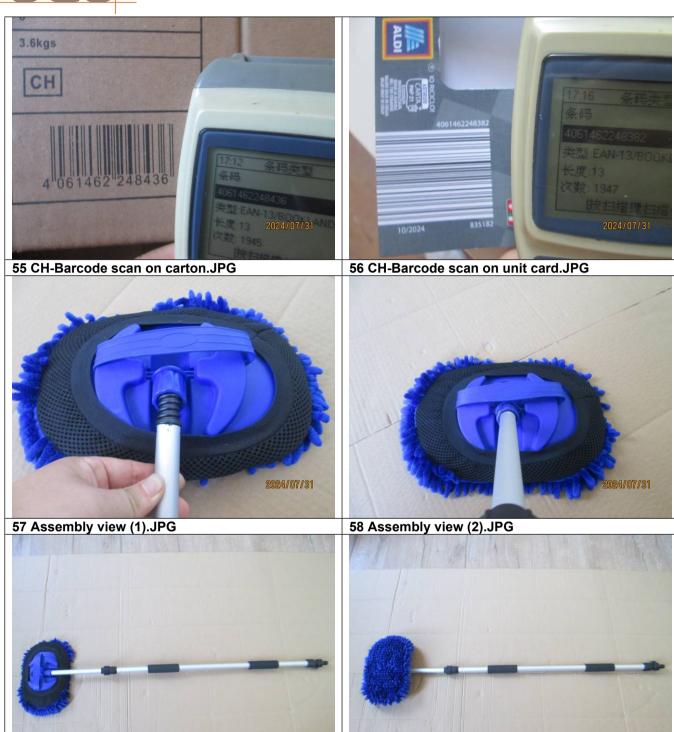

53 IT-Barcode scan on carton.JPG

Inspector: Hank Wang Factory Representative: Cindy Jin

10/2024

54 IT-Barcode scan on unit card.JPG

59 Assembly view (3).JPG

Inspector: Hank Wang Factory Representative: Cindy Jin

60 Assembly view (4).JPG

2024/07/31

2024/07/31

65 Normal used (3).JPG

Inspector: Hank Wang Factory Representative: Cindy Jin

66 Carton dimension (1).JPG

This document is issued by the Company under its General Conditions of Service accessible at <a href="https://www.sgs.com/en/terms-and-conditions">https://www.sgs.com/en/terms-and-conditions</a>. Attention is drawn to the limitation of liability, indemnification and jurisdiction issues defined therein.