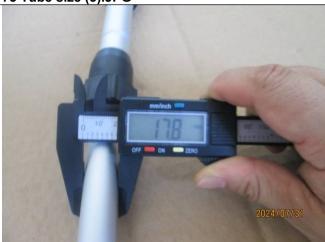

### Maßprüfung, Funktion / Data measurement, Field tests:

Pass

| Art der Prüfung<br>Check points | Menge<br><b>Qty</b> | Testergebnis<br>Test result                                                                                                                                                  | Spezifikationen / Toleranzen Specification/ Tolerance                           |
|---------------------------------|---------------------|------------------------------------------------------------------------------------------------------------------------------------------------------------------------------|---------------------------------------------------------------------------------|
| Size check                      | 5                   | Pole dia.: 17.8/21.6mm, 17.7/21.6mm, 17.8/21.5mm, 17.8/21.6mm, 17.8/21.6mm, Pole length: 96-164cm, 96-164cm, 96-164cm, 96-164cm, Brush head size: 26*17cm, 26*17cm, 26*17cm, | Spec<br>Pole dia.:18/21.6mm<br>Pole length:96-165cm<br>Brush head size: 27*17cm |
| Weight check                    | 5                   | 0.470kg, 0.460kg, 0.470kg,<br>0.460kg, 0.460kg                                                                                                                               | 0.465kgs                                                                        |
| Function check                  | 20                  | Acceptable                                                                                                                                                                   | Used as normal                                                                  |
| Barcode scanning                | 5                   | Acceptable                                                                                                                                                                   | Use SGS scanner, readable and correct.                                          |
| Odor check                      | 315                 | Acceptable                                                                                                                                                                   | No bad odor                                                                     |
| Carton size                     | 1                   | 112x27.5x18.5cm                                                                                                                                                              | /                                                                               |
| Carton G.W. & N.W.              | 1                   | 3.770ka/3.110ka                                                                                                                                                              | 1                                                                               |

73 Tube size (3).JPG

74 Tube size (4).JPG

75 Tube thickness (1).JPG

76 Tube thickness (2).JPG

77 Carton gross weight (1).JPG

78 Carton gross weight (2).JPG

Inspector: Hank Wang Factory Representative: Cindy Jin