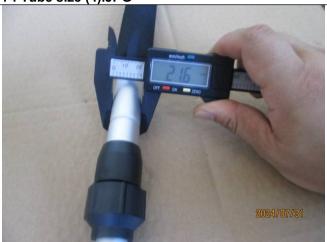

### Maßprüfung, Funktion / Data measurement, Field tests:

Pass

| Art der Prüfung<br>Check points | Menge<br><b>Qty</b> | Testergebnis<br>Test result                                                                                                                                                  | Spezifikationen / Toleranzen Specification/ Tolerance                           |
|---------------------------------|---------------------|------------------------------------------------------------------------------------------------------------------------------------------------------------------------------|---------------------------------------------------------------------------------|
| Size check                      | 5                   | Pole dia.: 17.8/21.6mm, 17.7/21.6mm, 17.8/21.5mm, 17.8/21.6mm, 17.8/21.6mm, Pole length: 96-164cm, 96-164cm, 96-164cm, 96-164cm, Brush head size: 26*17cm, 26*17cm, 26*17cm, | Spec<br>Pole dia.:18/21.6mm<br>Pole length:96-165cm<br>Brush head size: 27*17cm |
| Weight check                    | 5                   | 0.470kg, 0.460kg, 0.470kg,<br>0.460kg, 0.460kg                                                                                                                               | 0.465kgs                                                                        |
| Function check                  | 20                  | Acceptable                                                                                                                                                                   | Used as normal                                                                  |
| Barcode scanning                | 5                   | Acceptable                                                                                                                                                                   | Use SGS scanner, readable and correct.                                          |
| Odor check                      | 315                 | Acceptable                                                                                                                                                                   | No bad odor                                                                     |
| Carton size                     | 1                   | 112x27.5x18.5cm                                                                                                                                                              | /                                                                               |
| Carton G.W. & N.W.              | 1                   | 3.770ka/3.110ka                                                                                                                                                              | 1                                                                               |

73 Tube size (3).JPG

74 Tube size (4).JPG

75 Tube thickness (1).JPG

76 Tube thickness (2).JPG

77 Carton gross weight (1).JPG

78 Carton gross weight (2).JPG

Inspector: Hank Wang Factory Representative: Cindy Jin