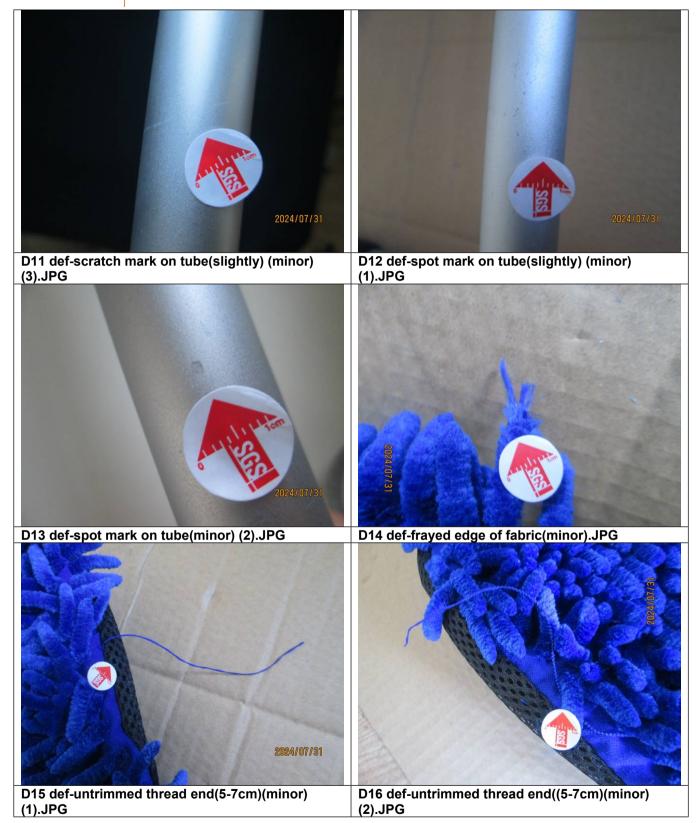

Acceptable Quality Limit (AQL) for: Critical: Not allowed Major: 1.5 Minor: 4.0

| Fehlerbeschreibung Defect description            | Bild<br>Photo | Kritischer Fehler<br>Critical defect | Hauptfehler<br>Major defect | Nebenfehler<br>Minor defect |
|--------------------------------------------------|---------------|--------------------------------------|-----------------------------|-----------------------------|
| the cover sticker not stuck well                 | D1-<br>D2     | 0                                    | 0                           | 2                           |
| abrasion mark on plastic part of tube            | D3            | 0                                    | 0                           | 1                           |
| dirt mark on tube(easy to remove)                | D4-<br>D5     | 0                                    | 0                           | 2                           |
| over glue stain on tube                          | D6-<br>D7     | 0                                    | 0                           | 2                           |
| press mark on foam of tube                       | D8            | 0                                    | 0                           | 1                           |
| scratch mark on tube(slightly)                   | D9-<br>D11    | 0                                    | 0                           | 3                           |
| spot mark on tube                                | D12-<br>D13   | 0                                    | 0                           | 2                           |
| frayed edge of fabric                            | D14           | 0                                    | 0                           | 1                           |
| untrimmed thread end(5-7cm)                      | D15-<br>D16   | 0                                    | 0                           | 2                           |
|                                                  |               |                                      |                             |                             |
| Gesamtfehlerzahl / Total defectives:             |               | 0                                    | 0                           | 16                          |
| Maximal erlaubte Fehleranzahl / Maximum allowed: |               | 0                                    | 10                          | 21                          |

#### 10. Inspektionsbilder / Inspection pictures

D1 def-the cover sticker not stuck well(minor) (1).JPG

D2 def-the cover sticker not stuck well(minor) (2).JPG

D3 def-abrasion mark on plastic part of tube(minor).JPG