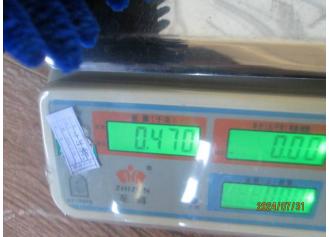

### Maßprüfung, Funktion / Data measurement, Field tests:

Pass

| Art der Prüfung<br>Check points | Menge<br><b>Qty</b> | Testergebnis<br>Test result                                                                                                                                                  | Spezifikationen / Toleranzen Specification/ Tolerance                           |
|---------------------------------|---------------------|------------------------------------------------------------------------------------------------------------------------------------------------------------------------------|---------------------------------------------------------------------------------|
| Size check                      | 5                   | Pole dia.: 17.8/21.6mm, 17.7/21.6mm, 17.8/21.5mm, 17.8/21.6mm, 17.8/21.6mm, Pole length: 96-164cm, 96-164cm, 96-164cm, 96-164cm, Brush head size: 26*17cm, 26*17cm, 26*17cm, | Spec<br>Pole dia.:18/21.6mm<br>Pole length:96-165cm<br>Brush head size: 27*17cm |
| Weight check                    | 5                   | 0.470kg, 0.460kg, 0.470kg,<br>0.460kg, 0.460kg                                                                                                                               | 0.465kgs                                                                        |
| Function check                  | 20                  | Acceptable                                                                                                                                                                   | Used as normal                                                                  |
| Barcode scanning                | 5                   | Acceptable                                                                                                                                                                   | Use SGS scanner, readable and correct.                                          |
| Odor check                      | 315                 | Acceptable                                                                                                                                                                   | No bad odor                                                                     |
| Carton size                     | 1                   | 112x27.5x18.5cm                                                                                                                                                              | /                                                                               |
| Carton G.W. & N.W.              | 1                   | 3.770ka/3.110ka                                                                                                                                                              | 1                                                                               |

79 Empty carton weight (1).JPG

80 Empty carton weight (2).JPG

81 Product weight (1).JPG

82 Product weight (2).JPG