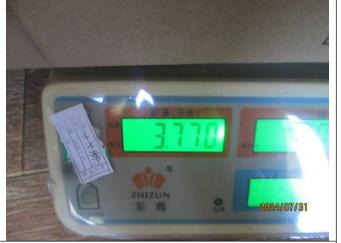

### Maßprüfung, Funktion / Data measurement, Field tests:

Pass

| Art der Prüfung<br>Check points | Menge<br><b>Qty</b> | Testergebnis<br>Test result                                                                                                                                                  | Spezifikationen / Toleranzen Specification/ Tolerance                           |
|---------------------------------|---------------------|------------------------------------------------------------------------------------------------------------------------------------------------------------------------------|---------------------------------------------------------------------------------|
| Size check                      | 5                   | Pole dia.: 17.8/21.6mm, 17.7/21.6mm, 17.8/21.5mm, 17.8/21.6mm, 17.8/21.6mm, Pole length: 96-164cm, 96-164cm, 96-164cm, 96-164cm, Brush head size: 26*17cm, 26*17cm, 26*17cm, | Spec<br>Pole dia.:18/21.6mm<br>Pole length:96-165cm<br>Brush head size: 27*17cm |
| Weight check                    | 5                   | 0.470kg, 0.460kg, 0.470kg,<br>0.460kg, 0.460kg                                                                                                                               | 0.465kgs                                                                        |
| Function check                  | 20                  | Acceptable                                                                                                                                                                   | Used as normal                                                                  |
| Barcode scanning                | 5                   | Acceptable                                                                                                                                                                   | Use SGS scanner, readable and correct.                                          |
| Odor check                      | 315                 | Acceptable                                                                                                                                                                   | No bad odor                                                                     |
| Carton size                     | 1                   | 112x27.5x18.5cm                                                                                                                                                              | /                                                                               |
| Carton G.W. & N.W.              | 1                   | 3.770ka/3.110ka                                                                                                                                                              | 1                                                                               |

73 Tube size (3).JPG

74 Tube size (4).JPG

75 Tube thickness (1).JPG

76 Tube thickness (2).JPG

77 Carton gross weight (1).JPG

78 Carton gross weight (2).JPG

Inspector: Hank Wang Factory Representative: Cindy Jin