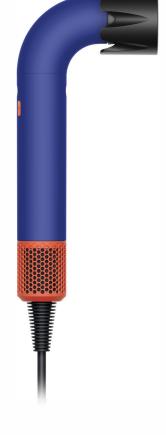

### **TECHNICAL SPECIFICATION**

FRONT VIEW

SIDE VIEW

Machine dimensions (with Powerful air attachment)

Height: 285 mm, Width: 55 mm, Depth: 108 mm

#### **Product**

Vinca Blue/Topaz