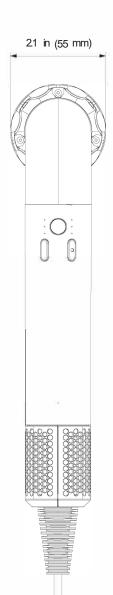

### **TECHNICAL SPECIFICATION**

FRONT VIEW

SIDE VIEW

Machine dimensions (with Powerful air attachment)

Height: 285 mm, Width: 55 mm, Depth: 108 mm