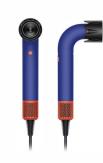

### **TECHNICAL SPECIFICATION**

FRONT VIEW

SIDE VIEW

Machine dimensions (with Powerful air attachment)

Height: 285 mm, Width: 55 mm, Depth: 108 mm

#### **Product**

Vinca Blue/Topaz