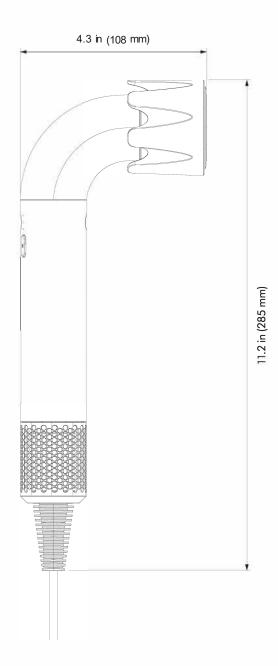

### **TECHNICAL SPECIFICATION**

FRONT VIEW

SIDE VIEW

Machine dimensions (with Powerful air attachment)

Height: 285 mm, Width: 55 mm, Depth: 108 mm