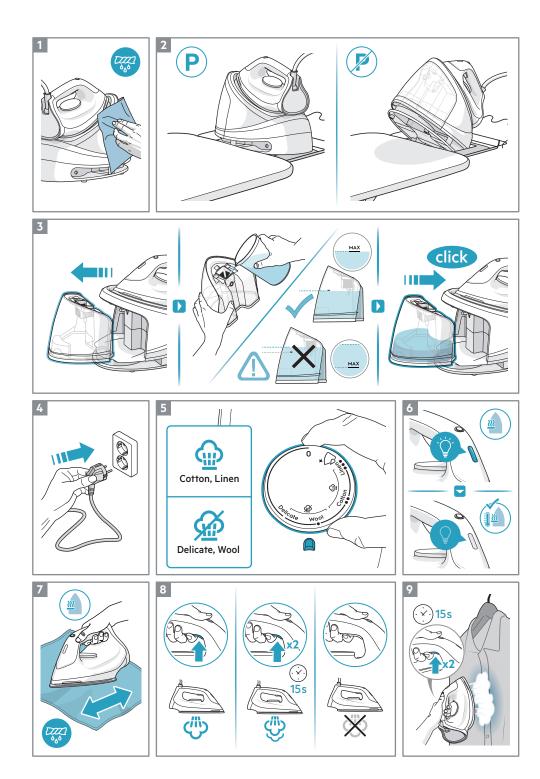

ve you impeccable performance for many years, with innovative technologies that help make life simpler features you might not find on ordinary appliances. Please spend a few minutes reading to get the very best from it.

### Visit our website to:



Get usage advice, brochures, trouble shooter, service information: www.aeg.com/webselfservice



Register your product for better service: www.registeraeg.com



Buy accessories and consumables for your appliance: www.aeg.com/shop

## **CUSTOMER CARE AND SERVICE**

When contacting Service, ensure that you have the following data available:

- Model Number
- PNC number
- Serial number

The information can be found on the rating plate.

## **AEG**

# INSTRUCTION BOOK GEBRAUCHSANWEISUNG

GENTLE 5000 | STEAM STATION DAMPEBUGELSTATION

ST5-1-2DB