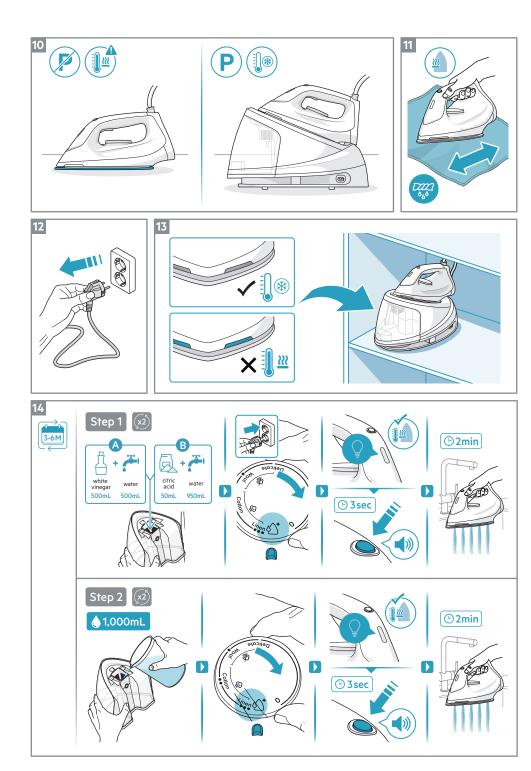

you impeccable performance for many years, with innovative technologies that help make life simpler features you might not find on ordinary appliances. Please spend a few minutes reading to get the very best from it.

### Visit our website to:



Get usage advice, brochures, trouble shooter, service information: www.aeg.com/webselfservice



Register your product for better service: www.registeraeg.com



Buy accessories and consumables for your appliance: www.aeg.com/shop

## **CUSTOMER CARE AND SERVICE**

When contacting Service, ensure that you have the following data available:

- Model Number
- PNC number
- Serial number

The information can be found on the rating plate.

## **AEG**

# INSTRUCTION BOOK GEBRAUCHSANWEISUNG

GENTLE 5000 | STEAM STATION DAMPEBUGELSTATION

ST5-1-2DB