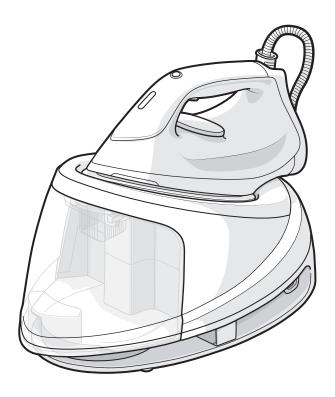

# INSTRUCTION BOOK GEBRAUCHSANWEISUNG

GENTLE 5000 | STEAM STATION DAMPEBUGELSTATION

ST5-1-2DB