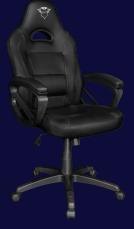

# GXT 701 Ryon Gaming Chair - black

## Gaming chair

Ergonomic gaming chair designed for hours of comfortable gaming sessions

### **Key features**

- Full 360° rotatable
- Class 4 gas lift for height adjustability
- Armrest with comfortable cushions
- Tilting seat with locking possibility
- Strong wooden frame
- Durable, double wheels that roll smoothly