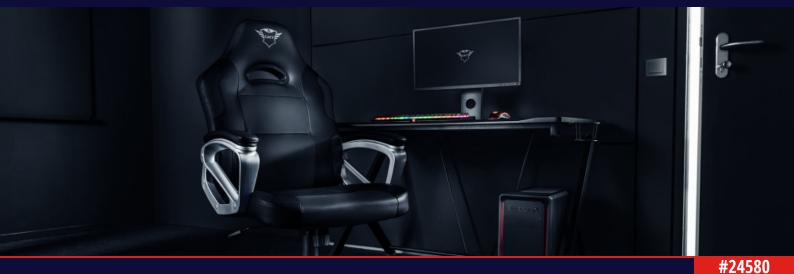

# GXT 701 Ryon Gaming Chair - black

## Gaming chair

Ergonomic gaming chair designed for hours of comfortable gaming sessions

### **Key features**

- Full 360° rotatable
- Class 4 gas lift for height adjustability
- Armrest with comfortable cushions
- Tilting seat with locking possibility
- Strong wooden frame
- Durable, double wheels that roll smoothly