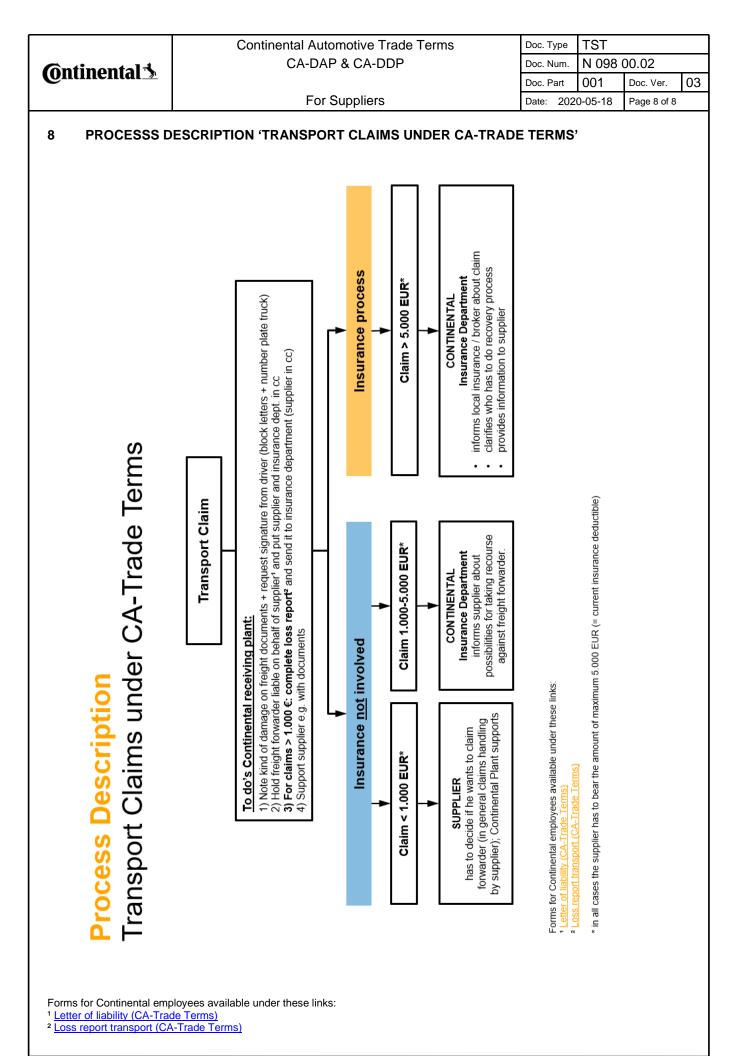

|               |        | Contine                                |                                                                                 | otive Trade Ter                                              | ms                 |                                                        | oc. Type               | TST          |             |   |
|---------------|--------|----------------------------------------|---------------------------------------------------------------------------------|--------------------------------------------------------------|--------------------|--------------------------------------------------------|------------------------|--------------|-------------|---|
| 🔞 ntinental 🔧 |        | CA-DAP & CA-DDP                        |                                                                                 |                                                              |                    | Do                                                     | oc. Num.               | N 098        | 00.02       |   |
| e             |        |                                        |                                                                                 |                                                              |                    | Do                                                     | oc. Part               | 001          | Doc. Ver.   | 0 |
|               |        |                                        | For Su                                                                          | ppliers                                                      |                    | Da                                                     | ate: 202               | 0-05-18      | Page 7 of 8 | 8 |
|               |        | DELIVERY PAP<br>epicted here:          | ERS                                                                             |                                                              |                    |                                                        |                        |              |             |   |
| a)            | CA-DAP |                                        |                                                                                 |                                                              | Supplier's address |                                                        |                        |              |             |   |
|               |        |                                        |                                                                                 |                                                              | Telnox Fa          | c:x00000x                                              |                        |              |             |   |
|               |        |                                        | Î                                                                               | USTICE                                                       |                    |                                                        |                        |              |             |   |
|               |        |                                        | S15-13050758                                                                    |                                                              |                    | DATE:May-25                                            | -2013                  |              |             |   |
|               |        | SHIPPING MEMO<br>SOLD TO:              | 862-2013050568<br>Continental Brasil Indu<br>Av. Sen. Adolf Schind<br>07042-020 | istria Automotiva Ltda.<br>ling 131, Itapegica - Guarulhos - | SP, BRAZIL,        | MARKS & NO<br>PO NUMBER<br>CUSTOMER F                  | 1234567751             |              |             |   |
|               |        | SHIP TO:                               | Continental Brasil Indu<br>Av. Sen. Adolf Schind                                | istria Automotiva Ltda.<br>ling 131, 07042-020 GUARULHO      | OS -ITAPEGICA-     | NUMBER: A20<br>01/890xxxxx_0                           | 253xxxxxx Rev<br>4     |              |             |   |
|               |        |                                        | CA-DAP <sup>1</sup> (FCA)                                                       |                                                              |                    | PART NUMB<br>xxxxx-A<br>QUANTITY:2,                    | 1 <i>66</i> pcs/420pcs |              |             |   |
|               |        |                                        | SEA<br>Shanghai                                                                 |                                                              |                    | BOX NUMBE<br>COUNTRY OF                                |                        |              |             |   |
|               |        | TO:<br>ITEM P/O NO.                    | BRAZIL<br>DESCRIPTION                                                           | PART NO.                                                     | PCS                | CHINA<br>UNIT PRICE                                    | AMOUNT                 | r            |             |   |
|               |        | 1 1234567                              | A2C53xxxxxx Rev 01                                                              | PRINTED CIRCUIT BOARD                                        | 2154               | 4,6580                                                 | USD 10.03              | 3,33         |             |   |
|               |        | 2 1234567                              | 890ккжж_04                                                                      | PRINTED CIRCUIT BOARD                                        | 420                |                                                        |                        |              |             |   |
|               |        | 3 1234567<br>TOT                       | A2C53RRRRRR Rev 01                                                              | PRINTED CIRCUIT BOARD                                        | 2586               |                                                        | USD 5                  | 5,90<br>6.85 |             |   |
|               |        | SAY TOTAL U.S. DOLI                    | ARS TWELVE THOUS                                                                | AND EIGHT HUNDRED EIGH                                       | TY SIX AND CEN     | ITS EIGHTYF                                            |                        |              |             |   |
|               |        |                                        |                                                                                 |                                                              |                    |                                                        |                        |              |             |   |
|               |        | Remarks:                               |                                                                                 |                                                              |                    |                                                        |                        |              |             |   |
| b)            | CA-DDP | <sup>1</sup> CA-DAP: FC                | A for transportat                                                               | ion costs and customs v                                      | Supplier's address | on purpose                                             | S                      |              |             |   |
|               |        |                                        |                                                                                 | - 62                                                         |                    |                                                        |                        |              |             |   |
|               |        |                                        | ĥ                                                                               | USTICE                                                       | <u>10</u>          |                                                        |                        |              |             |   |
|               |        | INVOICE NO.:                           | \$15-13050758                                                                   |                                                              |                    | DATE:May-25                                            | 5-2013                 |              |             |   |
|               |        | SHIPPING MEMO<br>SOLD TO:              | Av. Sen. Adolf Schind                                                           | ıstria Automotiva Ltda.<br>ling 131, Itapegica - Guarulhos   | SP, BRAZIL,        | MARKS&NO<br>PO NUMBER                                  | 1234567751             |              |             |   |
|               |        | SHIP TO:                               |                                                                                 | astria Automotiva Ltda.<br>ling 131, 07042-020 GUARULHO      | OS -ITAPEGICA-     | CUSTOMER 1<br>NUMBER:A20<br>01/890xxxxx_0<br>PART NUMB | C53xxxxxx Rev<br>M     |              |             |   |
|               |        | PAYMENT TERMS<br>Delivery Term<br>PER: | 90天 (DAYS)T/T                                                                   | Freight & Insurance)                                         |                    | xxxxx-A<br>QUANTITY:2,                                 | ,166pcs/420pcs         |              |             |   |
|               |        | FROM:                                  | SHANGHAI                                                                        |                                                              |                    | BOX NUMBE<br>COUNTRY O                                 |                        |              |             |   |
|               |        | TO:<br>ITEM P/O NO.                    | BRAZIL<br>DESCRIPTION                                                           | PART NO.                                                     | PCS                | CHINA<br>UNIT PRICE                                    | AMOUN                  | T            |             |   |
|               |        | 1 1234567                              | A2C53xxxxxx Rev 01                                                              | PRINTED CIRCUIT BOARD                                        | 2154               | 4,6580                                                 | USD 10.03              | 13,33        |             |   |
|               |        | 2 1234567                              | 890xxxxx_04                                                                     | PRINTED CIRCUIT BOARD                                        | 420                |                                                        |                        | 77,62        |             |   |
|               |        | 3 1234567<br>TO                        | A2C53xxxxxx Rev 01                                                              | PRINTED CIRCUIT BOARD                                        | 2586               | 4,6580                                                 | USD 5                  | 6.85         |             |   |
|               |        |                                        |                                                                                 | AND EIGHT HUNDRED EIGH                                       |                    |                                                        |                        |              |             |   |
|               |        |                                        |                                                                                 |                                                              |                    |                                                        |                        |              |             |   |
|               |        |                                        |                                                                                 |                                                              |                    |                                                        |                        |              |             |   |
|               |        |                                        |                                                                                 | ost purposes; for customs va                                 | lue declaration    | by                                                     |                        |              |             |   |
|               |        | supplier: invoi                        | ce value + freight cos                                                          | insurance cost                                               |                    |                                                        |                        |              |             |   |

82.9212-0000.4 / 800 / 02 "docx"