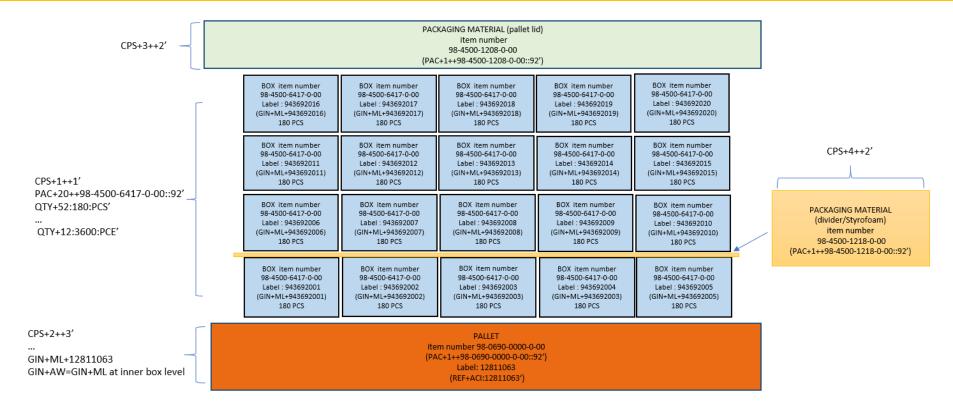

## Note: Package structure sequence order = Inner, Outer, Packaging Aid Material

## **Examples:**

---> inner, outer package, packaging aid material(s)

---> inner - inner- outer package, inner-inner-outer package, packaging aid material(s)

Consecutive outer packages sequences cannot be processed (inner, inner, outer package, outer package)

Example: 4 boxes, 2 pallets, 1 packaging aid material

**CORRECT SEQUENCE** = inner, inner, outer package, inner, inner, outer package, packaging aid material

INCORRECT SEQUENCE = inner, inner, inner, outer package, outer package, packaging aid material

## Outer package is required when using a packaging aid material

Packaging aid materials cannot exist on their own